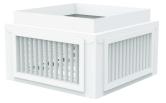

## POTTORFF PRODUCTS USED FOR GREEN ACRES NURSERY

Pottorff's Drop Box Diffusers are specifically designed for long throw, adjustable air distribution in sports arenas, warehouses, shopping malls and retail outlets.

DB4-RN 4-sided Round Neck

DB4-SN 4-sided Square Neck

DB4DD-RN 4-sided. Dual-Deflection Round Neck

**DB4DD-SN** 4-sided, Dual-Deflection Square Neck

DB6-RN 6-sided Round Neck

DB6-SN 6-sided Square Neck

**DB6DD-RN** 6-sided, Dual-Deflection Round Neck