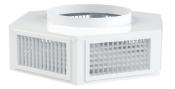

## POTTORFF PRODUCTS USED FOR GREEN ACRES NURSERY

Pottorff's Drop Box Diffusers are specifically designed for long throw, adjustable air distribution in sports arenas, warehouses, shopping malls and retail outlets.

DB4-RN 4-sided Round Neck

DB4-SN 4-sided Square Neck

DB4DD-RN 4-sided. Dual-Deflection Round Neck

**DB4DD-SN** 4-sided, Dual-Deflection Square Neck

DB6-RN 6-sided Round Neck

DB6-SN 6-sided Square Neck

**DB6DD-RN** 6-sided, Dual-Deflection Round Neck