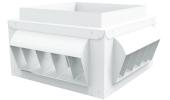

## POTTORFF PRODUCTS USED FOR GREEN ACRES NURSERY

Pottorff's Drop Box Diffusers are specifically designed for long throw, adjustable air distribution in sports arenas, warehouses, shopping malls and retail outlets.

DB4-RN 4-sided Round Neck

DB4-SN 4-sided Square Neck

DB4DD-RN 4-sided. Dual-Deflection Round Neck

**DB4DD-SN** 4-sided, Dual-Deflection Square Neck

DB6-RN 6-sided Round Neck

DB6-SN 6-sided Square Neck

**DB6DD-RN** 6-sided, Dual-Deflection Round Neck

## **DROP BOX FEATURES:**

- 20 gauge galvanneal steel
- Cabinet interior is covered with insulating and acoustic material and treated to prevent corrosion
- Cone deflector diverts the air towards the diffusers for greater performance
- Lifting Lugs Available
- TDC Flange Available
- Finish: White Anodic Acrylic Paint
  - Other Finishes Available