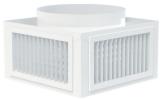

## POTTORFF PRODUCTS USED FOR GREEN ACRES NURSERY

Pottorff's Drop Box Diffusers are specifically designed for long throw, adjustable air distribution in sports arenas, warehouses, shopping malls and retail outlets.

DB4-RN 4-sided Round Neck

DB4-SN 4-sided Square Neck

DB4DD-RN 4-sided. Dual-Deflection Round Neck

**DB4DD-SN** 4-sided, Dual-Deflection Square Neck

DB6-RN 6-sided Round Neck

DB6-SN 6-sided Square Neck

**DB6DD-RN** 6-sided, Dual-Deflection Round Neck

## **DROP BOX FEATURES:**

- 20 gauge galvanneal steel
- Cabinet interior is covered with insulating and acoustic material and treated to prevent corrosion
- Cone deflector diverts the air towards the diffusers for greater performance
- Lifting Lugs Available
- TDC Flange Available
- Finish: White Anodic Acrylic Paint
  - Other Finishes Available