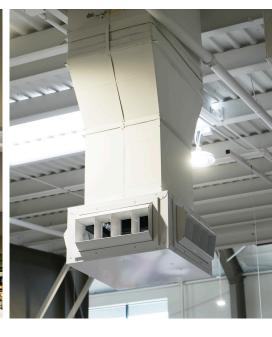

Architect: O'Brien Architects

Pottorff is thrilled to have supplied Drop Box Diffusers for their facility in Melissa, Texas. These products are an excellent solution for evenly distributing air in expansive areas while reducing the amount of required ductwork.

## POTTORFF PRODUCTS USED FOR GREEN ACRES NURSERY

Pottorff's Drop Box Diffusers are specifically designed for long throw, adjustable air distribution in sports arenas, warehouses, shopping malls and retail outlets.

## **DROP BOX FEATURES:**

- 20 gauge galvanneal steel
- Cabinet interior is covered with insulating and acoustic material and treated to prevent corrosion
- Cone deflector diverts the air towards the diffusers for greater performance
- Lifting Lugs Available
- TDC Flange Available
- Finish: White Anodic Acrylic Paint
  - Other Finishes Available