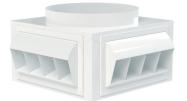

## POTTORFF PRODUCTS USED FOR GREEN ACRES NURSERY

Pottorff's Drop Box Diffusers are specifically designed for long throw, adjustable air distribution in sports arenas, warehouses, shopping malls and retail outlets.

DB4-RN 4-sided Round Neck

DB4-SN 4-sided Square Neck

DB4DD-RN 4-sided. Dual-Deflection Round Neck

**DB4DD-SN** 4-sided, Dual-Deflection Square Neck

DB6-RN 6-sided Round Neck

DB6-SN 6-sided Square Neck

**DB6DD-RN** 6-sided, Dual-Deflection Round Neck

## **DROP BOX FEATURES:**

- 20 gauge galvanneal steel
- Cabinet interior is covered with insulating and acoustic material and treated to prevent corrosion
- Cone deflector diverts the air towards the diffusers for greater performance
- Lifting Lugs Available
- TDC Flange Available
- Finish: White Anodic Acrylic Paint
  - Other Finishes Available