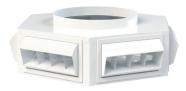

## POTTORFF PRODUCTS USED FOR GREEN ACRES NURSERY

Pottorff's Drop Box Diffusers are specifically designed for long throw, adjustable air distribution in sports arenas, warehouses, shopping malls and retail outlets.

DB4-RN 4-sided Round Neck

DB4-SN 4-sided Square Neck

DB4DD-RN 4-sided. Dual-Deflection Round Neck

**DB4DD-SN** 4-sided, Dual-Deflection Square Neck

DB6-RN 6-sided Round Neck

DB6-SN 6-sided Square Neck

**DB6DD-RN** 6-sided, Dual-Deflection Round Neck