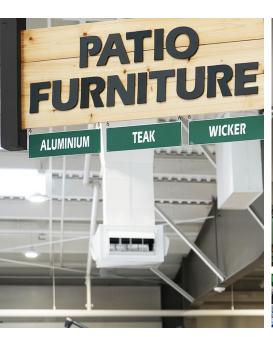

## GREEN ACRES NURSERY MELISSA, TEXAS

Green Acres Nursery provides everything you need to design stunning outdoor spaces, from plants and pottery, to lighting and supplies for irrigation, landscaping, ponds, and fountains. With locations throughout California and Texas, they are committed to enhancing the outdoor shopping experience.

Architect: O'Brien Architects

Pottorff is thrilled to have supplied Drop Box Diffusers for their facility in Melissa, Texas. These products are an excellent solution for evenly distributing air in expansive areas while reducing the amount of required ductwork.

## POTTORFF PRODUCTS USED FOR GREEN ACRES NURSERY

Pottorff's Drop Box Diffusers are specifically designed for long throw, adjustable air distribution in sports arenas, warehouses, shopping malls and retail outlets.