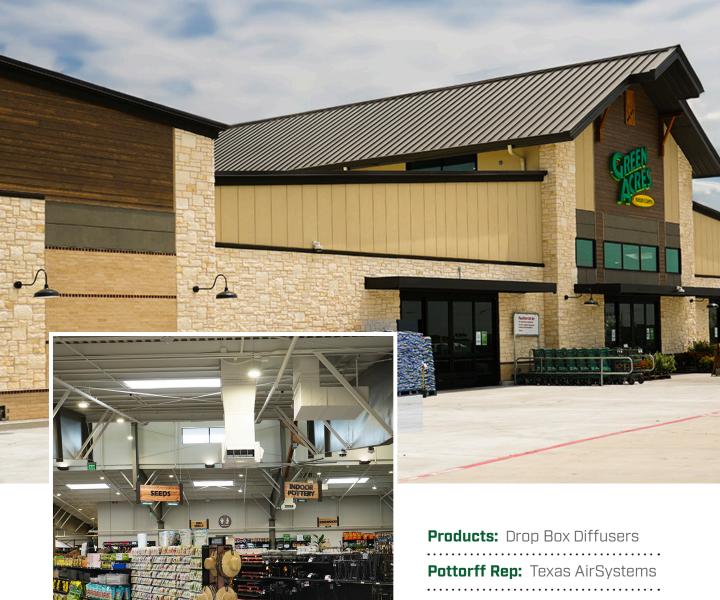

## GREEN ACRES NURSERY MELISSA, TEXAS

Green Acres Nursery provides everything you need to design stunning outdoor spaces, from plants and pottery, to lighting and supplies for irrigation, landscaping, ponds, and fountains. With locations throughout California and Texas, they are committed to enhancing the outdoor shopping experience.

Architect: O'Brien Architects

Pottorff is thrilled to have supplied Drop Box Diffusers for their facility in Melissa, Texas. These products are an excellent solution for evenly distributing air in expansive areas while reducing the amount of required ductwork.

## POTTORFF PRODUCTS USED FOR GREEN ACRES NURSERY

Pottorff's Drop Box Diffusers are specifically designed for long throw, adjustable air distribution in sports arenas, warehouses, shopping malls and retail outlets.