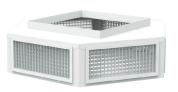

## POTTORFF PRODUCTS USED FOR GREEN ACRES NURSERY

Pottorff's Drop Box Diffusers are specifically designed for long throw, adjustable air distribution in sports arenas, warehouses, shopping malls and retail outlets.

DB4-RN 4-sided Round Neck

DB4-SN 4-sided Square Neck

DB4DD-RN 4-sided. Dual-Deflection Round Neck

**DB4DD-SN** 4-sided, Dual-Deflection Square Neck

DB6-RN 6-sided Round Neck

DB6-SN 6-sided Square Neck

**DB6DD-RN** 6-sided, Dual-Deflection Round Neck