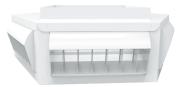

## POTTORFF PRODUCTS USED FOR GREEN ACRES NURSERY

Pottorff's Drop Box Diffusers are specifically designed for long throw, adjustable air distribution in sports arenas, warehouses, shopping malls and retail outlets.

DB4-RN 4-sided Round Neck

DB4-SN 4-sided Square Neck

DB4DD-RN 4-sided. Dual-Deflection Round Neck

**DB4DD-SN** 4-sided, Dual-Deflection Square Neck

DB6-RN 6-sided Round Neck

DB6-SN 6-sided Square Neck

**DB6DD-RN** 6-sided, Dual-Deflection Round Neck